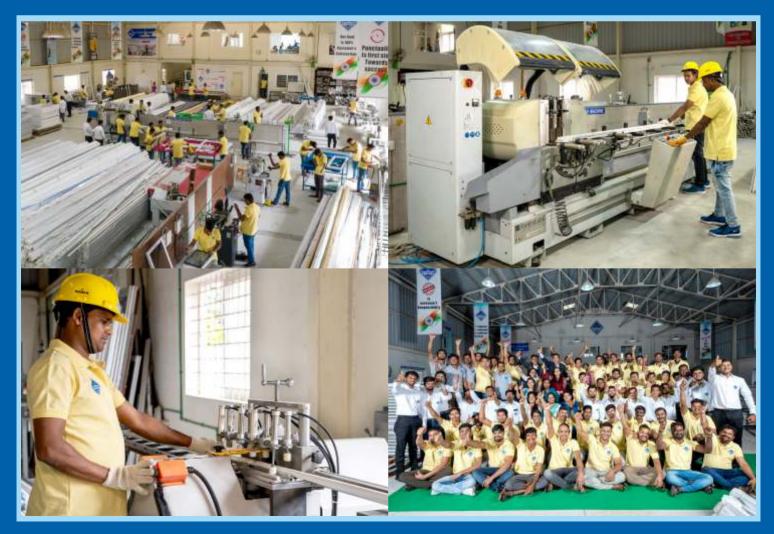

We manufacture quality uPVC Windows and Doors at our state-of-the-art 'Manufacturing Facility' with an installed capacity to manufacturing 80 WINDOWS & DOORS per day near ICTS - Hesaraghatta Road, Bangalore, optimally connected to the commercial hubs in the city.

# OUR STRENGTH

**V-Tech Building Systems** was establish in 2012 with team of professionals having strong experience in building material industry. Currently having an state-of-art manufacturing unit of 20000 sqft with advanced machinaries and dedicated work force of 100 employees at factory. **V-Tech** has facilitated with residential quarters for employees.