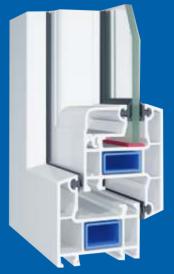

#### **Multi Chamber**

Multi Chamber design with internal webs for additional stability, provides excellent heat and sound insulating properties

#### Reinforcement

Isolated amply dimensioned Strong galvanized Steel reinforcement imparts high inertia strength and stability to the windows & Doors

#### **Euro Grove**

Euro grove designed to European standards allows for wide variety of industrial available hardware and multi locking mechanisms to be easily installed to provide maximum security

Specially designed drainage and pressure equalization chambers prevents energy losses, drought and entry of dust particles.

#### Glazing

Enhanced stability with glazing rebate height and specific glazing Block and Glazing wedges for different Glass thickness facilitates with choosing glazing beads of different sizes

Special Interlock profiles used