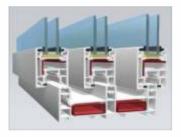

#### **Multi Chamber**

Multi Chamber design with internal webs for additional stability, provides excellent heat and sound insulating properties

#### Reinforcement

Isolated amply dimensioned Strong galvanized Steel reinforcement imparts high inertia strength and stability to the windows & Doors

#### **Euro Grove**

Euro grove designed to European standards allows for wide variety of industrial available hardware and multi locking mechanisms to be easily installed to provide maximum security

Specially designed drainage and pressure equalization chambers prevents energy losses, drought and entry of dust particles.

#### Glazing

Enhanced stability with glazing rebate height and specific glazing Block and Glazing wedges for different Glass thickness facilitates with choosing glazing beads of different sizes

Special Interlock profiles used

in conjunction with twin brush seals improves insulation performance of sliding doors and windows.