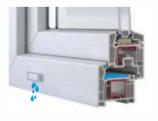

#### **Euro Grove**

Euro grove designed to European standards allows for wide variety of industrial available hardware and multi locking mechanisms to be easily installed to provide maximum security

Specially designed drainage and pressure equalization chambers prevents energy losses, drought and entry of dust particles.

in conjunction with twin brush seals improves insulation performance of sliding doors and windows.