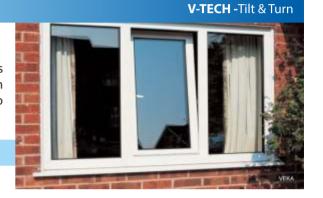

The **V-Tech** Tilt & Turn window is a versatile system and is ideal for many different types of installation from high rise blocks to domestic houses. It is secure, easy to operate and looks stunning with any house style.