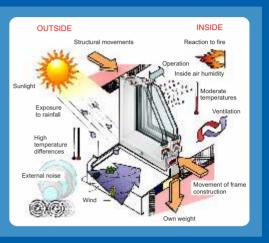

# FORCES ACTING ON uPVC WINDOWS

V-TECH BUILDING SYSTEMS gives you an insight to your uPVC windows and help you understand all the technical parameters associated with it.

#### Forces acting on uPVC Windows & Doors

The strain on uPVC Windows from outside can be divided into impact of the external temperature and humidity, Sunlight, fire, wind, noise and mechanical tampering. The forces acting from inside primarily concern the room temperature and humidity, as well as possible damage through fire or through usage.

Structural movements and tolerance can result from building itself, changes in length and shape of the building component and the weight of the component can have an impact too.