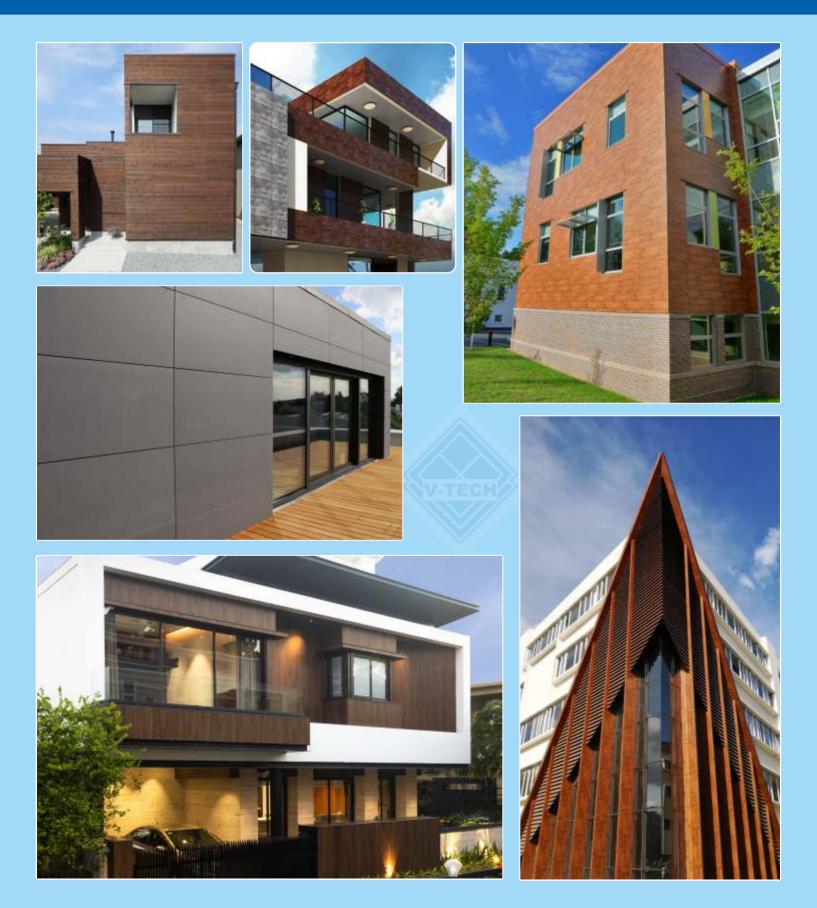

V-TECH BUILDING SYSTEMS PVT. LTD. are the authorized business partner's for FUNDERMAX in Bangalore. At V-TECH BUILDING SYSTEMS PVT LTD we constantly set benchmarks in designing and installing Facades using FUNDERMAX-Max Exterior Panels to meet the visions of architects and clients. Not only to increase the functionality of a Facade but also to add an interesting architectural & visual facet.

# **FUNDERMAX**

V-Tech Building Systems Pvt Ltd is most Proud Authorised Partner of Fundermax India Pvt Ltd. High Pressure Laminates and façade panels from Fundermax. The façade is the business card of every building together with windows, doors and balconies. It shapes the appearance of both private houses and public buildings.

## **FUNDERMAX**

Façade designs require high pressure laminates that are fire proof, weather proof, scratch and impact resistant and lightfast. Another important factor for facades is being able to create a unique appearance. That is why Fundermax offers high quality façade panels that are not only durable, but also available in a wide variety of decors.The façade design is subjected to both technical and aesthetic requirements. For its façade panels, Funadermax relies on high – quality materials and processing methods in combination with a wide variety of decors and surfaces.

The m.look Exterior and Max compact panels in the Exterior F\_ Quality and Authentic F-Quality versions meet the highest quality requirements in terms of safety, panel thickness and dimensions as well as installation and sustainability.