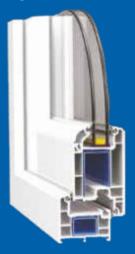

#### **Multi Chamber**

Multi Chamber design with internal webs for additional stability, provides excellent heat and sound insulating properties

#### Reinforcement

Isolated amply dimensioned Strong galvanized Steel reinforcement imparts high inertia strength and stability to the windows & Doors

#### **Euro Grove**

Euro grove designed to European standards allows for wide variety of industrial available hardware and multi locking mechanisms to be easily installed to provide maximum security

Specially designed drainage and pressure equalization chambers prevents energy losses, drought and entry of dust particles.

#### Glazing

Enhanced stability with glazing rebate height and specific glazing Block and Glazing wedges for different Glass thickness facilitates with choosing glazing beads of different sizes

Special Interlock profiles used

in conjunction with twin brush seals improves insulation performance of sliding doors and windows.