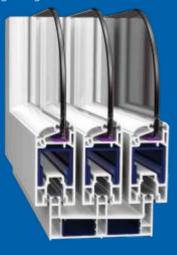

#### **Multi Chamber**

Multi Chamber design with internal webs for additional stability, provides excellent heat and sound insulating properties

#### Reinforcement

Isolated amply dimensioned Strong galvanized Steel reinforcement imparts high inertia strength and stability to the windows & Doors

#### **Euro Grove**

Euro grove designed to European standards allows for wide variety of industrial available hardware and multi locking mechanisms to be easily installed to provide maximum security

Specially designed drainage and pressure equalization chambers prevents energy losses, drought and entry of dust particles.

#### Glazing

Enhanced stability with glazing rebate height and specific glazing Block and Glazing wedges for different Glass thickness facilitates with choosing glazing beads of different sizes

Special Interlock profiles used

in conjunction with twin brush seals improves insulation performance of sliding doors and windows.