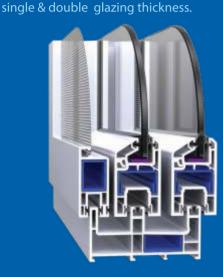

#### **Multi Chamber**

Multi Chamber design with internal webs for additional stability, provides excellent heat and sound insulating properties

#### Reinforcement

Isolated amply dimensioned Strong galvanized Steel reinforcement imparts high inertia strength and stability to the windows & Doors

#### **Euro Grove**

Euro grove designed to European standards allows for wide variety of industrial available hardware and multi locking mechanisms to be easily installed to provide maximum security

Specially designed drainage and pressure equalization chambers prevents energy losses, drought and entry of dust particles.

#### Glazing

Enhanced stability with glazing rebate height and specific glazing Block and Glazing wedges for different Glass thickness facilitates with choosing glazing beads of different sizes

Special Interlock profiles used

### **Casement Window**

Casement Windows – Inward & Outward opening Features :

Multi Chamber Systems

Inward & Outward opening provisions Capable of accepting a wide variety of single & double glazing thickness.